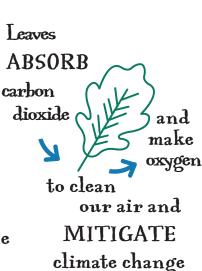

> ~and~ DEER overpopulation is preventing forest regrowth

Trees provide

above ground

and below

to recycle nutrients

HABITAT

(extra important with so many forest fires!)

conserve energy and save money