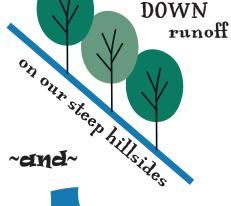

## Protect Our Community Plant a Tree!

ONE SHADE TREE can MITIGATE FLOODING by intercepting 100 gallons of rain on its surface every time it rains

~and~

**SLOW** 

has roots to PURIFY and INFILTRATE water to replenish wells and aquifers Due to Due to Emerald Ash Borer, almost **9%** of our trees are DEAD OR DYING with many others in decline due to OLD AGE