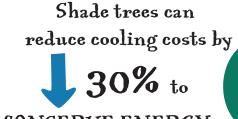

> ~and~ DEER overpopulation is preventing forest regrowth

Trees provide

above ground

and below

to recycle nutrients

HABITAT

(extra important with so many forest fires!)

conserve energy and save money